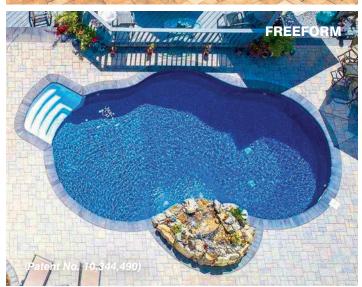

## If you think all aboveground pools are created equal – THINK AGAIN!

Radiant Metric Series Pools offer shapes and sizes to fit any backyard. Shapes include Round, Oval, the patented Freeform, Rectangle and our newly added Emerald. The Rectangle and Emerald both feature the patented **Universal Coping System** that is adaptable for a variety of aboveground and inground finishing options. The Universal Coping System also includes an inside double track for easy installation of your liner and the Radiant Custom Deluxe Winter Cover.