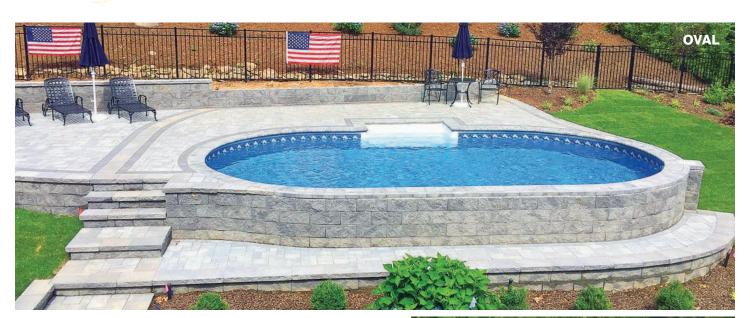

## If you think all aboveground pools are created equal – THINK AGAIN!

Radiant Metric Series Pools offer shapes and sizes to fit any backyard. Shapes include Round, Oval, the patented Freeform, Rectangle and our newly added Emerald. The Rectangle and Emerald both feature the patented **Universal Coping System** that is adaptable for a variety of aboveground and inground finishing options. The Universal Coping System also includes an inside double track for easy installation of your liner and the Radiant Custom Deluxe Winter Cover.

### **Halfway In and All Decked Out**

In addition to the Round, Oval, Freeform, Rectangle and Emerald, Radiant Pools also offers a classic Grecian shaped pool for semi-inground installation. At least 50% of the **Radiant Metric Grecian Pool** wall (26") must be installed below the ground. You can add a full deck to this amazing pool using 5/4 wood receptor coping. With this option, you get a clean finished edge, creating a smooth transition from deck to pool. Add a walk-in step or paver deck, and you can enjoy the look and feel of an inground pool for a fraction of the price.