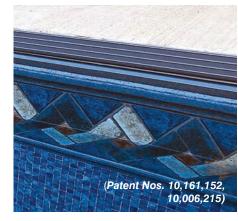

## If you think all aboveground pools are created equal – THINK AGAIN!

Radiant Metric Series Pools offer shapes and sizes to fit any backyard. Shapes include Round, Oval, the patented Freeform, Rectangle and our newly added Emerald. The Rectangle and Emerald both feature the patented **Universal Coping System** that is adaptable for a variety of aboveground and inground finishing options. The Universal Coping System also includes an inside double track for easy installation of your liner and the Radiant Custom Deluxe Winter Cover.

#### **Universal Coping**

The Metric Rectangle and Emerald utilize this patented coping to add to the structural integrity of the pool while providing a variety of finishing options for aboveground, semi-inground and fully inground pools. The Universal Coping provides finishing options for any installation! Each option includes internal double tracks to accommodate the liner and a radiant winter cover. (Available on Metric Rectangle and Emerald Pools only)