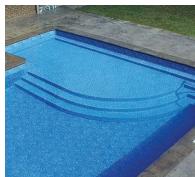

## Surround your aboveground Radiant Pool with a deck to create a poolside entertaining area. For a true backyard resort feel, add the patented *Radiant Inside Step*.

This innovative liner over step adds a whole new dimension to your poolside pleasures providing a great gathering area for conversation and relaxation. Covered with a slip resistant textured material for safety, the Radiant Inside step is perfect for loungers and little ones alike!

This patented and exclusive step option provides you easy access into and out of your aboveground pool similar to that of an inground pool. The seamless design of the Inside Step complements the aesthetic appeal of your pool by creating an inground look in your Radiant Metric Series Pool!