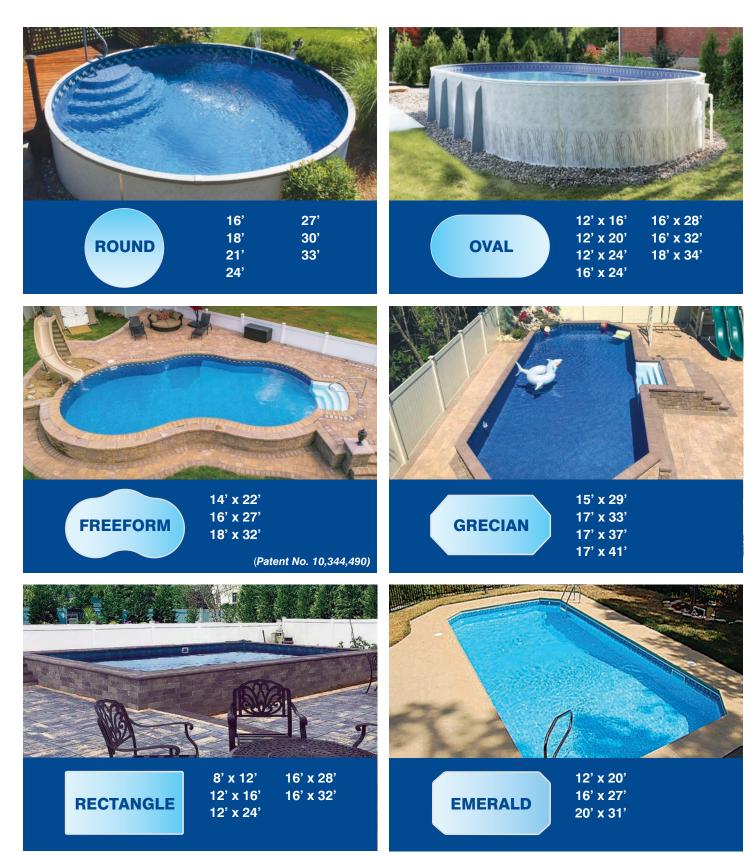

## If you think all aboveground pools are created equal – THINK AGAIN!

Radiant Metric Series Pools offer shapes and sizes to fit any backyard. Shapes include Round, Oval, the patented Freeform, Rectangle and our newly added Emerald. The Rectangle and Emerald both feature the patented **Universal Coping System** that is adaptable for a variety of aboveground and inground finishing options. The Universal Coping System also includes an inside double track for easy installation of your liner and the Radiant Custom Deluxe Winter Cover.

Explore the Metric Series Style Options page for liner, wall pattern and lighting options to customize the look of your pool! Just imagine the possibilities!

**Aboveground** 