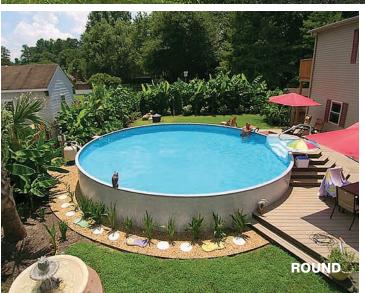

## If you think all aboveground pools are created equal – THINK AGAIN!

Radiant Metric Series Pools offer shapes and sizes to fit any backyard. Shapes include Round, Oval, the patented Freeform, Rectangle and our newly added Emerald. The Rectangle and Emerald both feature the patented **Universal Coping System** that is adaptable for a variety of aboveground and inground finishing options. The Universal Coping System also includes an inside double track for easy installation of your liner and the Radiant Custom Deluxe Winter Cover.