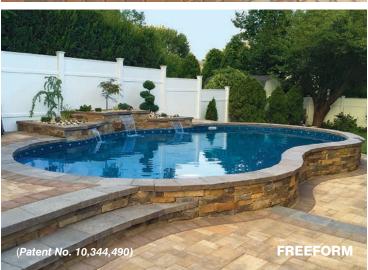

## If you think all aboveground pools are created equal – THINK AGAIN!

Radiant Metric Series Pools offer shapes and sizes to fit any backyard. Shapes include Round, Oval, the patented Freeform, Rectangle and our newly added Emerald. The Rectangle and Emerald both feature the patented **Universal Coping System** that is adaptable for a variety of aboveground and inground finishing options. The Universal Coping System also includes an inside double track for easy installation of your liner and the Radiant Custom Deluxe Winter Cover.