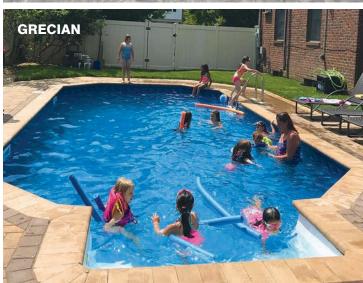

## We're Shaping the Future of Backyard Pools!

The Grecian is ONLY available for semi and inground installation.

### **Halfway In and All Decked Out**

In addition to the Round, Oval, Freeform, Rectangle and Emerald, Radiant Pools also offers a classic Grecian shaped pool for semi-inground installation. At least 50% of the **Radiant Metric Grecian Pool** wall (26") must be installed below the ground. You can add a full deck to this amazing pool using 5/4 wood receptor coping. With this option, you get a clean finished edge, creating a smooth transition from deck to pool. Add a walk-in step or paver deck, and you can enjoy the look and feel of an inground pool for a fraction of the price.