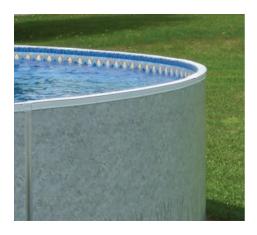

## If you think all aboveground pools are created equal – THINK AGAIN!

Radiant Metric Series Pools offer shapes and sizes to fit any backyard. Shapes include Round, Oval, the patented Freeform, Rectangle and our newly added Emerald. The Rectangle and Emerald both feature the patented **Universal Coping System** that is adaptable for a variety of aboveground and inground finishing options. The Universal Coping System also includes an inside double track for easy installation of your liner and the Radiant Custom Deluxe Winter Cover.

#### Standard 2" Coping

Radiant Metric pools come with our Standard 2" coping. Available in both

white and grey, this sturdy PVC coping offers an inside track to hold your liner and an outer track to hold your Metric Custom Winter Cover. (Not available on Metric Grecian, Rectangle or