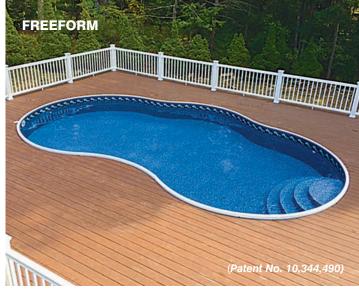

## If you think all aboveground pools are created equal – THINK AGAIN!

Radiant Metric Series Pools offer shapes and sizes to fit any backyard. Shapes include Round, Oval, the patented Freeform, Rectangle and our newly added Emerald. The Rectangle and Emerald both feature the patented **Universal Coping System** that is adaptable for a variety of aboveground and inground finishing options. The Universal Coping System also includes an inside double track for easy installation of your liner and the Radiant Custom Deluxe Winter Cover.

Explore the Metric Series Style Options page for liner, wall pattern and lighting options to customize the look of your pool! Just imagine the possibilities!

**Aboveground** 