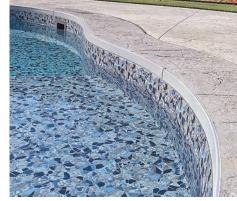

## If you think all aboveground pools are created equal – THINK AGAIN!

Radiant Metric Series Pools offer shapes and sizes to fit any backyard. Shapes include Round, Oval, the patented Freeform, Rectangle and our newly added Emerald. The Rectangle and Emerald both feature the patented **Universal Coping System** that is adaptable for a variety of aboveground and inground finishing options. The Universal Coping System also includes an inside double track for easy installation of your liner and the Radiant Custom Deluxe Winter Cover.

#### **Universal Coping**

The Metric Rectangle and Emerald utilize this patented coping to add to the structural integrity of the pool while providing a variety of finishing options for aboveground, semi-inground and fully inground pools. The Universal Coping provides finishing options for any installation! Each option includes internal double tracks to accommodate the liner and a radiant winter cover. (Available on Metric Rectangle and Emerald Pools only)