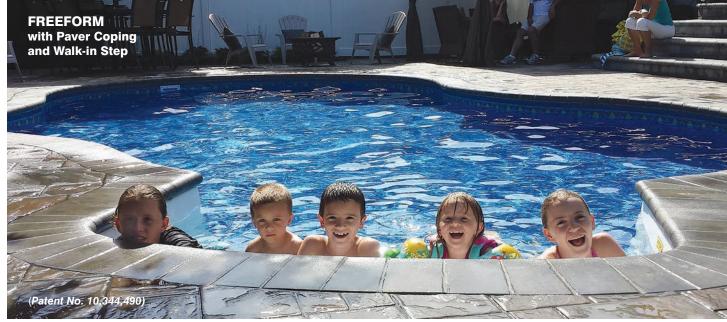

## If you think all aboveground pools are created equal – THINK AGAIN!

Radiant Metric Series Pools offer shapes and sizes to fit any backyard. Shapes include Round, Oval, the patented Freeform, Rectangle and our newly added Emerald. The Rectangle and Emerald both feature the patented **Universal Coping System** that is adaptable for a variety of aboveground and inground finishing options. The Universal Coping System also includes an inside double track for easy installation of your liner and the Radiant Custom Deluxe Winter Cover.

#### **Inground Step Options**

Radiant vinyl over step forms and Thermoplastic walk-in steps offer everyone in the family easy and safe access to your pool. Stairs add a whole new dimension to your poolside pleasures since they are a great confidence builder for small children and a fantastic gathering area for conversation and relaxation. Add a beautuful step for the complete inground pool experience.

### **Paver/Cantilever Coping**

Aluminum paver coping is perfect if you want to finish your pool with paver stones or a poured cantilever edge. This finishing option creates a beautiful flush apprearance

around your entire pool. (Available in both single and double track options)