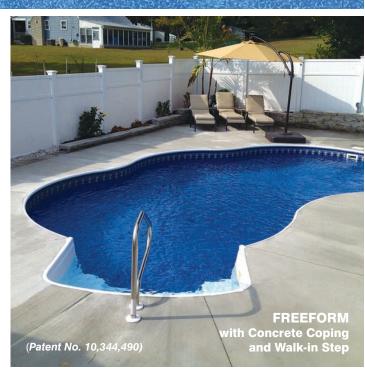

## If you think all aboveground pools are created equal – THINK AGAIN!

Radiant Metric Series Pools offer shapes and sizes to fit any backyard. Shapes include Round, Oval, the patented Freeform, Rectangle and our newly added Emerald. The Rectangle and Emerald both feature the patented **Universal Coping System** that is adaptable for a variety of aboveground and inground finishing options. The Universal Coping System also includes an inside double track for easy installation of your liner and the Radiant Custom Deluxe Winter Cover.

### **Halfway In and All Decked Out**

In addition to the Round, Oval, Freeform, Rectangle and Emerald, Radiant Pools also offers a classic Grecian shaped pool for semi-inground installation. At least 50% of the **Radiant Metric Grecian Pool** wall (26") must be installed below the ground. You can add a full deck to this amazing pool using 5/4 wood receptor coping. With this option, you get a clean finished edge, creating a smooth transition from deck to pool. Add a walk-in step or paver deck, and you can enjoy the look and feel of an inground pool for a fraction of the price.

#### **Inground Step Options**

Radiant vinyl over step forms and Thermoplastic walk-in steps offer everyone in the family easy and safe access to your pool. Stairs add a whole new dimension to your poolside pleasures since they are a great confidence builder for small children and a fantastic gathering area for conversation and relaxation. Add a beautuful step for the complete inground pool experience.

#### **Radiant Concrete Receptor Coping**

RCR coping is used when pouring a

concrete deck. The modern-ribbed aluminum surface creates a seamless transition from deck to pool.