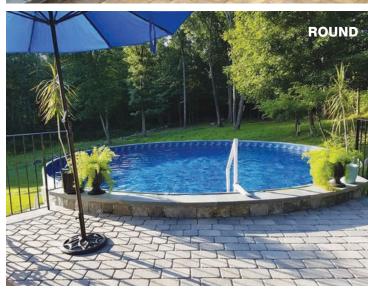

## If you think all aboveground pools are created equal – THINK AGAIN!

Radiant Metric Series Pools offer shapes and sizes to fit any backyard. Shapes include Round, Oval, the patented Freeform, Rectangle and our newly added Emerald. The Rectangle and Emerald both feature the patented **Universal Coping System** that is adaptable for a variety of aboveground and inground finishing options. The Universal Coping System also includes an inside double track for easy installation of your liner and the Radiant Custom Deluxe Winter Cover.