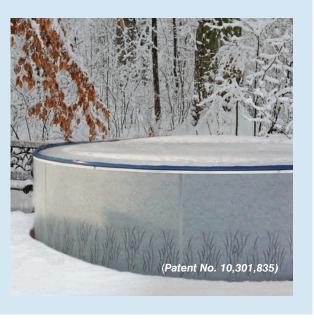

#### The Metric Series warranty includes protection from winter damage!

Snow and ice buildup destroys hundreds of traditional aboveground pools every year. The incredibly strong Radiant pool wall provides peace of mind against winter damage. No other pool warranty compares to Radiant Pools.