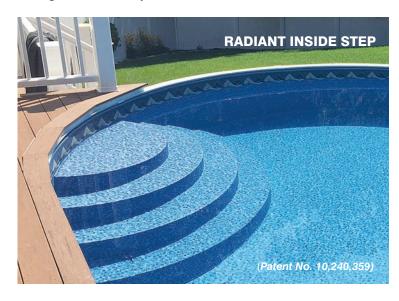

## Surround your aboveground Radiant Pool with a deck to create a poolside entertaining area. For a true backyard resort feel, add the patented *Radiant Inside Step*.

This innovative liner over step adds a whole new dimension to your poolside pleasures providing a great gathering area for conversation and relaxation. Covered with a slip resistant textured material for safety, the Radiant Inside step is perfect for loungers and little ones alike!

This patented and exclusive step option provides you easy access into and out of your aboveground pool similar to that of an inground pool. The seamless design of the Inside Step complements the aesthetic appeal of your pool by creating an inground look in your Radiant Metric Series Pool!