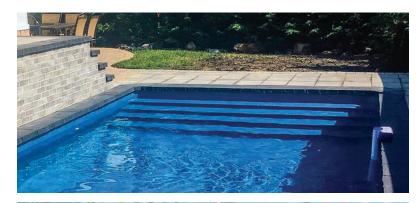

## Surround your aboveground Radiant Pool with a deck to create a poolside entertaining area. For a true backyard resort feel, add the patented *Radiant Inside Step*.

This innovative liner over step adds a whole new dimension to your poolside pleasures providing a great gathering area for conversation and relaxation. Covered with a slip resistant textured material for safety, the Radiant Inside step is perfect for loungers and little ones alike!

This patented and exclusive step option provides you easy access into and out of your aboveground pool similar to that of an inground pool. The seamless design of the Inside Step complements the aesthetic appeal of your pool by creating an inground look in your Radiant Metric Series Pool!