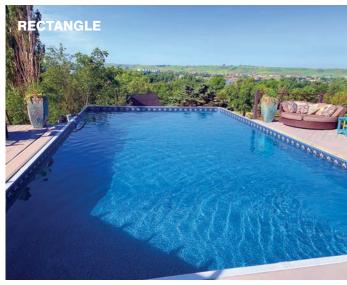

## If you think all aboveground pools are created equal – THINK AGAIN!

Radiant Metric Series Pools offer shapes and sizes to fit any backyard. Shapes include Round, Oval, the patented Freeform, Rectangle and our newly added Emerald. The Rectangle and Emerald both feature the patented **Universal Coping System** that is adaptable for a variety of aboveground and inground finishing options. The Universal Coping System also includes an inside double track for easy installation of your liner and the Radiant Custom Deluxe Winter Cover.