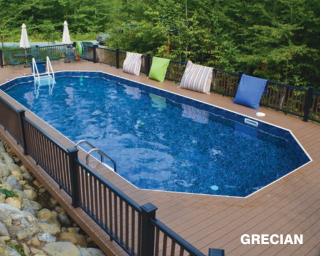

## We're Shaping the Future of Backyard Pools!

The Grecian is ONLY available for semi and inground installation.

### **Halfway In and All Decked Out**

In addition to the Round, Oval, Freeform, Rectangle and Emerald, Radiant Pools also offers a classic Grecian shaped pool for semi-inground installation. At least 50% of the **Radiant Metric Grecian Pool** wall (26") must be installed below the ground. You can add a full deck to this amazing pool using 5/4 wood receptor coping. With this option, you get a clean finished edge, creating a smooth transition from deck to pool. Add a walk-in step or paver deck, and you can enjoy the look and feel of an inground pool for a fraction of the price.

#### 5/4 Deck Coping

With 5/4 Deck coping, you can add a wood or composite deck and have a clean

finished edge for a smooth transition from deck to pool. (Available on Metric Grecian Pools only)