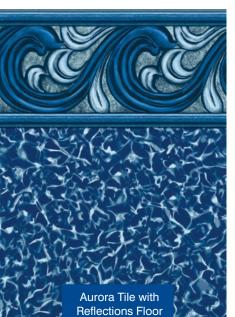

d Emerald Pools only)





#### 5/4 Deck Coping

With 5/4 Deck coping, you can add a wood or composite deck and have a clean



finished edge for a smooth transition from deck to pool. (Available on Metric Grecian Pools only)



#### **Radiant Concrete Receptor Coping**

RCR coping is used when pouring a



concrete deck. The modern-ribbed aluminum surface creates a seamless transition from deck to pool.



### **Paver/Cantilever Coping**

Aluminum paver coping is perfect if you want to finish your pool with paver stones or a poured cantilever edge. This finishing option creates a beautiful flush apprearance



around your entire pool. (Available in both single and double track options)



#### **Wall Pattern Options**





## **Metric Series Style Options**

#### **Liner Options**











#### The strength and durability of all our liners are backed by a 15 year limited warranty.

In addition, every Metric Series Liner comes with our LinerPlus Extended Service Coverage. LinerPlus covers up to \$500 in labor and water expenses on any liner replacement covered under the standard 15 year warranty.



## Radiant Vinyl Over Step Forms, Benches & Tanning Ledges

Made from the same high quality material as the structurally superior, insulated Radiant Pool wall panel, the forms are fully integrated into the construction of the pool.

#### **Straight Step Forms**

Straight Step Forms span the entire width of one end of your pool, making this a fantastic place for the whole family to sit, relax and enjoy your Radiant Pool. The second step can be widened to create a tanning ledge