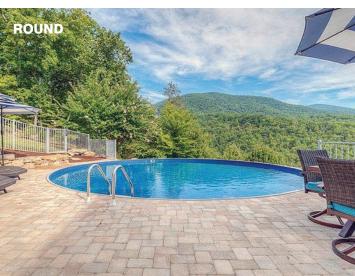

## If you think all aboveground pools are created equal – THINK AGAIN!

Radiant Metric Series Pools offer shapes and sizes to fit any backyard. Shapes include Round, Oval, the patented Freeform, Rectangle and our newly added Emerald. The Rectangle and Emerald both feature the patented **Universal Coping System** that is adaptable for a variety of aboveground and inground finishing options. The Universal Coping System also includes an inside double track for easy installation of your liner and the Radiant Custom Deluxe Winter Cover.