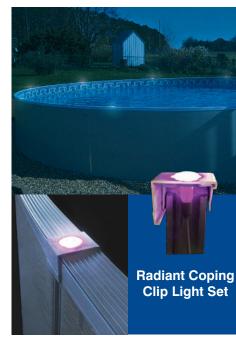

Emerald Pools only)





#### 5/4 Deck Coping

With 5/4 Deck coping, you can add a wood or composite deck and have a clean



finished edge for a smooth transition from deck to pool. (Available on Metric Grecian Pools only)



#### **Radiant Concrete Receptor Coping**

RCR coping is used when pouring a



concrete deck. The modern-ribbed aluminum surface creates a seamless transition from deck to pool.



### **Paver/Cantilever Coping**

Aluminum paver coping is perfect if you want to finish your pool with paver stones or a poured cantilever edge. This finishing option creates a beautiful flush apprearance



around your entire pool. (Available in both single and double track options)



#### **Wall Pattern Options**





## **Metric Series Style Options**

#### **Liner Options**











#### The strength and durability of all our liners are backed by a 15 year limited warranty.

In addition, every Metric Series Liner comes with our LinerPlus Extended Service Coverage. LinerPlus covers up to \$500 in labor and water expenses on any liner replacement covered under the standard 15 year warranty.



## Radiant Vinyl Over Step Forms, Benches & Tanning Ledges

Made from the same high quality material as the structurally superior, insulated Radiant Pool wall panel, the forms are fully integrated into the construction of the pool.

#### **Straight Step Forms**

Straight Step Forms span the entire width of one end of your pool, making this a fantastic place for the whole family to sit, relax and enjoy your Radiant Pool. The second step can be widened to create a tanning ledge fo