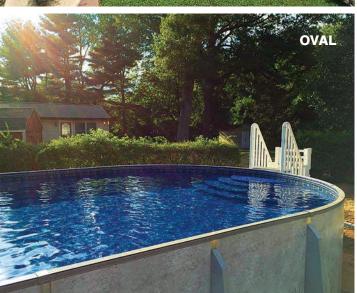

## If you think all aboveground pools are created equal – THINK AGAIN!

Radiant Metric Series Pools offer shapes and sizes to fit any backyard. Shapes include Round, Oval, the patented Freeform, Rectangle and our newly added Emerald. The Rectangle and Emerald both feature the patented **Universal Coping System** that is adaptable for a variety of aboveground and inground finishing options. The Universal Coping System also includes an inside double track for easy installation of your liner and the Radiant Custom Deluxe Winter Cover.

Explore the Metric Series Style Options page for liner, wall pattern and lighting options to customize the look of your pool! Just imagine the possibilities!

**Aboveground** 