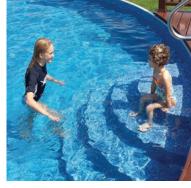

## Surround your aboveground Radiant Pool with a deck to create a poolside entertaining area. For a true backyard resort feel, add the patented *Radiant Inside Step*.

This innovative liner over step adds a whole new dimension to your poolside pleasures providing a great gathering area for conversation and relaxation. Covered with a slip resistant textured material for safety, the Radiant Inside step is perfect for loungers and little ones alike!

This patented and exclusive step option provides you easy access into and out of your aboveground pool similar to that of an inground pool. The seamless design of the Inside Step complements the aesthetic appeal of your pool by creating an inground look in your Radiant Metric Series Pool!