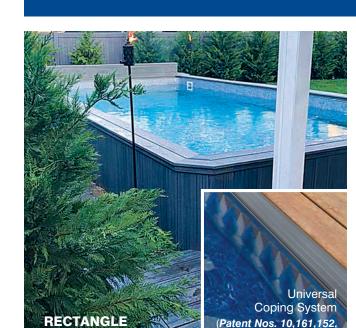

## If you think all aboveground pools are created equal – THINK AGAIN!

Radiant Metric Series Pools offer shapes and sizes to fit any backyard. Shapes include Round, Oval, the patented Freeform, Rectangle and our newly added Emerald. The Rectangle and Emerald both feature the patented **Universal Coping System** that is adaptable for a variety of aboveground and inground finishing options. The Universal Coping System also includes an inside double track for easy installation of your liner and the Radiant Custom Deluxe Winter Cover.

#### **Universal Coping**

The Metric Rectangle and Emerald utilize this patented coping to add to the structural integrity of the pool while providing a variety of finishing options for aboveground, semi-inground and fully inground pools. The Universal Coping provides finishing options for any installation! Each option includes internal double tracks to accommodate the liner and a radiant winter cover. (Available on Metric Rectangle and Emerald Pools only)