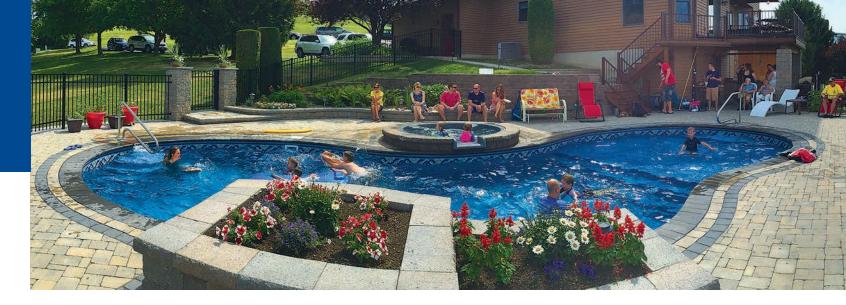

## If you think all aboveground pools are created equal – THINK AGAIN!

Radiant Metric Series Pools offer shapes and sizes to fit any backyard. Shapes include Round, Oval, the patented Freeform, Rectangle and our newly added Emerald. The Rectangle and Emerald both feature the patented **Universal Coping System** that is adaptable for a variety of aboveground and inground finishing options. The Universal Coping System also includes an inside double track for easy installation of your liner and the Radiant Custom Deluxe Winter Cover.

Explore the Metric Series Style Options page for liner, wall pattern and lighting options to customize the look of your pool! Just imagine the possibilities!

**Aboveground** 