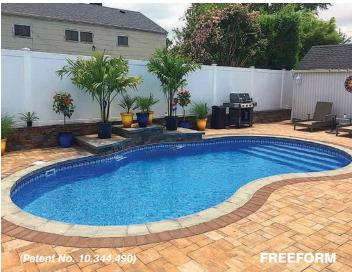

## If you think all aboveground pools are created equal – THINK AGAIN!

Radiant Metric Series Pools offer shapes and sizes to fit any backyard. Shapes include Round, Oval, the patented Freeform, Rectangle and our newly added Emerald. The Rectangle and Emerald both feature the patented **Universal Coping System** that is adaptable for a variety of aboveground and inground finishing options. The Universal Coping System also includes an inside double track for easy installation of your liner and the Radiant Custom Deluxe Winter Cover.

### **Paver/Cantilever Coping**

Aluminum paver coping is perfect if you want to finish your pool with paver stones or a poured cantilever edge. This finishing option creates a beautiful flush apprearance

around your entire pool. (Available in both single and double track options)