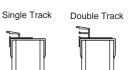

### **Paver/Cantilever Coping**

Aluminum paver coping is perfect if you want to finish your pool with paver stones or a poured cantilever edge. This finishing option creates a beautiful flush apprearance

around your entire pool. (Available in both single and double track options)