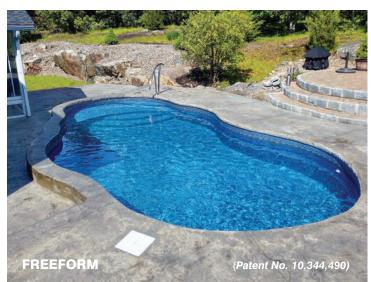

## If you think all aboveground pools are created equal – THINK AGAIN!

Radiant Metric Series Pools offer shapes and sizes to fit any backyard. Shapes include Round, Oval, the patented Freeform, Rectangle and our newly added Emerald. The Rectangle and Emerald both feature the patented **Universal Coping System** that is adaptable for a variety of aboveground and inground finishing options. The Universal Coping System also includes an inside double track for easy installation of your liner and the Radiant Custom Deluxe Winter Cover.

### **Halfway In and All Decked Out**

In addition to the Round, Oval, Freeform, Rectangle and Emerald, Radiant Pools also offers a classic Grecian shaped pool for semi-inground installation. At least 50% of the **Radiant Metric Grecian Pool** wall (26") must be installed below the ground. You can add a full deck to this amazing pool using 5/4 wood receptor coping. With this option, you get a clean finished edge, creating a smooth transition from deck to pool. Add a walk-in step or paver deck, and you can enjoy the look and feel of an inground pool for a fraction of the price.

#### **Inground Step Options**

Radiant vinyl over step forms and Thermoplastic walk-in steps offer everyone in the family easy and safe access to your pool. Stairs add a whole new dimension to your poolside pleasures since they are a great confidence builder for small children and a fantastic gathering area for conversation and relaxation. Add a beautuful step for the complete inground pool experience.