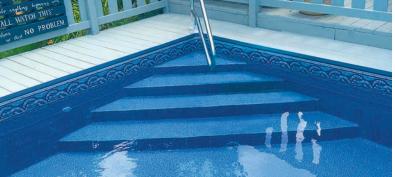

#### **Inground Step Options**

Radiant vinyl over step forms and Thermoplastic walk-in steps offer everyone in the family easy and safe access to your pool. Stairs add a whole new dimension to your poolside pleasures since they are a great confidence builder for small children and a fantastic gathering area for conversation and relaxation. Add a beautuful step for the complete inground pool experience.

Radiant vinyl over step forms are available in a variey of shapes and sizes, offering the option to add extra features including benches and tanning ledges.

Add your personal touch to any pool design!

See our step forms page for more details.