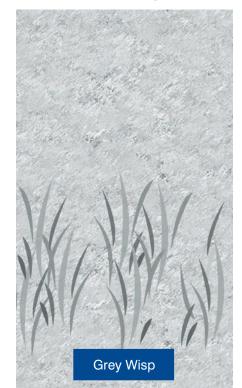

he liner and a radiant winter cover. (Available on Metric Rectangle and Emerald Pools only)





#### 5/4 Deck Coping

With 5/4 Deck coping, you can add a wood or composite deck and have a clean



finished edge for a smooth transition from deck to pool. (Available on Metric Grecian Pools only)



#### **Radiant Concrete Receptor Coping**

RCR coping is used when pouring a



concrete deck. The modern-ribbed aluminum surface creates a seamless transition from deck to pool.



### **Paver/Cantilever Coping**

Aluminum paver coping is perfect if you want to finish your pool with paver stones or a poured cantilever edge. This finishing option creates a beautiful flush apprearance



around your entire pool. (Available in both single and double track options)



#### **Wall Pattern Options**





## **Metric Series Style Options**

#### **Liner Options**











#### The strength and durability of all our liners are backed by a 15 year limited warranty.

In addition, every Metric Series Liner comes with our LinerPlus Extended Service Coverage. LinerPlus covers up to \$500 in labor and water expenses on any liner replacement covered under the standard 15 year warranty.



## Radiant Vinyl Over Step Forms, Benches & Tanning Ledges

Made from the same high quality material as the structurally superior, insulated Radiant Pool wall panel, the forms are fully integrated into the construction of the pool.

#### **Straight Step Forms**

Straight Step Forms span the entire width of one end of your pool, making this a fantastic place for the whole family to sit, relax and enjoy your R