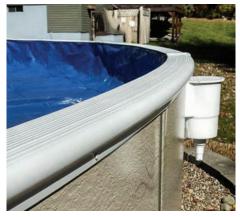

#### **Premium 4" Coping**

The Metric Premium coping boasts a wide 4" profile, elegant bullnose exterior finish

and double tracks inside the pool. Available in both white and grey, the internal double track accommodates the liner and a Radiant custom winter cover. (Not available on Metric Grecian, Rectangle or

## When it comes time to winterize your Radiant Metric Series Pool, we've got you covered!

The Radiant Custom Deluxe Winter Cover is designed exclusively for Metric Series Pools and snaps into our standard, premium & Universal Coping to hold your cover in place.