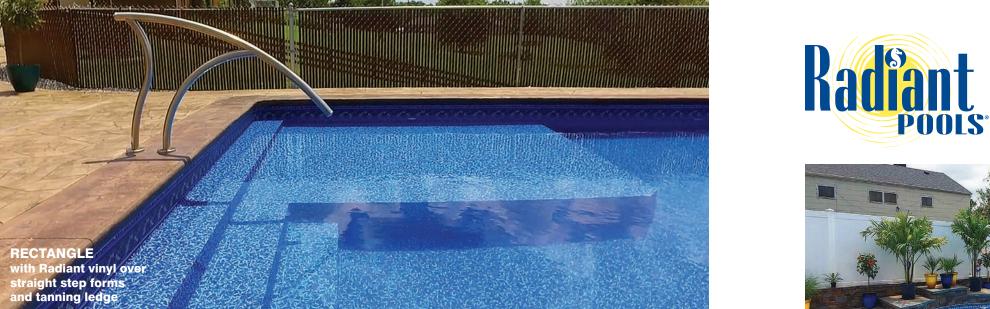

#### **Inground Step Options**

Radiant vinyl over step forms and Thermoplastic walk-in steps offer everyone in the family easy and safe access to your pool. Stairs add a whole new dimension to your poolside pleasures since they are a great confidence builder for small children and a fantastic gathering area for conversation and relaxation. Add a beautuful step for the complete inground pool experience.

Radiant vinyl over step forms are available in a variey of shapes and sizes, offering the option to add extra features including benches and tanning ledges.

Add your personal touch to any pool design!

See our step forms page for more details.

#### **Straight Step Forms**

Straight Step Forms span the entire width of one end of your pool, making this a fantastic place for the whole family to sit, relax and enjoy your Radiant Pool. The second step can be widened to create a tanning ledge for lounging in your Metric Pool.