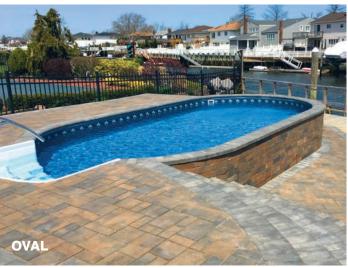

## If you think all aboveground pools are created equal – THINK AGAIN!

Radiant Metric Series Pools offer shapes and sizes to fit any backyard. Shapes include Round, Oval, the patented Freeform, Rectangle and our newly added Emerald. The Rectangle and Emerald both feature the patented **Universal Coping System** that is adaptable for a variety of aboveground and inground finishing options. The Universal Coping System also includes an inside double track for easy installation of your liner and the Radiant Custom Deluxe Winter Cover.