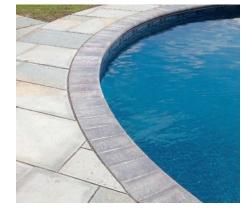

#### 5/4 Deck Coping

With 5/4 Deck coping, you can add a wood or composite deck and have a clean

finished edge for a smooth transition from deck to pool. (Available on Metric Grecian Pools only)

### **Halfway In and All Decked Out**

In addition to the Round, Oval, Freeform, Rectangle and Emerald, Radiant Pools also offers a classic Grecian shaped pool for semi-inground installation. At least 50% of the **Radiant Metric Grecian Pool** wall (26") must be installed below the ground. You can add a full deck to this amazing pool using 5/4 wood receptor coping. With this option, you get a clean finished edge, creating a smooth transition from deck to pool. Add a walk-in step or paver deck, and you can enjoy the look and feel of an inground pool for a fraction of the price.