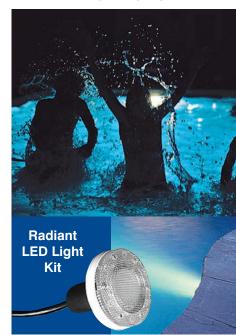

and Emerald Pools only)





#### 5/4 Deck Coping

With 5/4 Deck coping, you can add a wood or composite deck and have a clean



finished edge for a smooth transition from deck to pool. (Available on Metric Grecian Pools only)



#### **Radiant Concrete Receptor Coping**

RCR coping is used when pouring a



concrete deck. The modern-ribbed aluminum surface creates a seamless transition from deck to pool.



### **Paver/Cantilever Coping**

Aluminum paver coping is perfect if you want to finish your pool with paver stones or a poured cantilever edge. This finishing option creates a beautiful flush apprearance



around your entire pool. (Available in both single and double track options)



#### **Wall Pattern Options**





## **Metric Series Style Options**

#### **Liner Options**











#### The strength and durability of all our liners are backed by a 15 year limited warranty.

In addition, every Metric Series Liner comes with our LinerPlus Extended Service Coverage. LinerPlus covers up to \$500 in labor and water expenses on any liner replacement covered under the standard 15 year warranty.



## Radiant Vinyl Over Step Forms, Benches & Tanning Ledges

Made from the same high quality material as the structurally superior, insulated Radiant Pool wall panel, the forms are fully integrated into the construction of the pool.

#### **Straight Step Forms**

Straight Step Forms span the entire width of one end of your pool, making this a fantastic place for the whole family to sit, relax and enjoy your Radiant Pool. The second step can be widened to create a tanning ledg