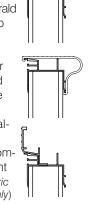

#### Standard 2" Coping

Radiant Metric pools come with our Standard 2" coping. Available in both

white and grey, this sturdy PVC coping offers an inside track to hold your liner and an outer track to hold your Metric Custom Winter Cover. (Not available on Metric Grecian, Rectangle or

#### **Premium 4" Coping**

The Metric Premium coping boasts a wide 4" profile, elegant bullnose exterior finish

and double tracks inside the pool. Available in both white and grey, the internal double track accommodates the liner and a Radiant custom winter cover. (Not available on Metric Grecian, Rectangle or

#### **Universal Coping**

The Metric Rectangle and Emerald utilize this patented coping to add to the structural integrity of the pool while providing a variety of finishing options for aboveground, semi-inground and fully inground pools. The Universal Coping provides finishing options for any installation! Each option includes internal double tracks to accommodate the liner and a radiant winter cover. (Available on Metric Rectangle and Emerald Pools only)