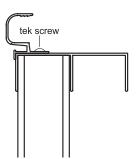

#### Standard 2" Coping

Radiant Metric pools come with our Standard 2" coping. Available in both

white and grey, this sturdy PVC coping offers an inside track to hold your liner and an outer track to hold your Metric Custom Winter Cover. (Not available on Metric Grecian, Rectangle or

#### **Premium 4" Coping**

The Metric Premium coping boasts a wide 4" profile, elegant bullnose exterior finish

and double tracks inside the pool. Available in both white and grey, the internal double track accommodates the liner and a Radiant custom winter cover. (Not available on Metric Grecian, Rectangle or