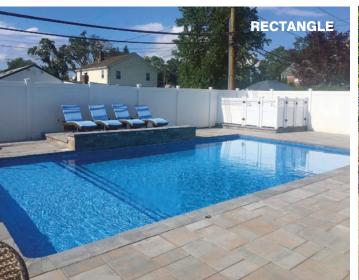

## If you think all aboveground pools are created equal – THINK AGAIN!

Radiant Metric Series Pools offer shapes and sizes to fit any backyard. Shapes include Round, Oval, the patented Freeform, Rectangle and our newly added Emerald. The Rectangle and Emerald both feature the patented **Universal Coping System** that is adaptable for a variety of aboveground and inground finishing options. The Universal Coping System also includes an inside double track for easy installation of your liner and the Radiant Custom Deluxe Winter Cover.