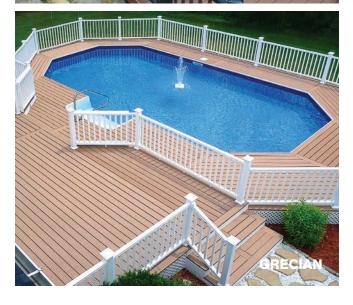

## We're Shaping the Future of Backyard Pools!

The Grecian is ONLY available for semi and inground installation.

### **Halfway In and All Decked Out**

In addition to the Round, Oval, Freeform, Rectangle and Emerald, Radiant Pools also offers a classic Grecian shaped pool for semi-inground installation. At least 50% of the **Radiant Metric Grecian Pool** wall (26") must be installed below the ground. You can add a full deck to this amazing pool using 5/4 wood receptor coping. With this option, you get a clean finished edge, creating a smooth transition from deck to pool. Add a walk-in step or paver deck, and you can enjoy the look and feel of an inground pool for a fraction of the price.

#### 5/4 Deck Coping

With 5/4 Deck coping, you can add a wood or composite deck and have a clean

finished edge for a smooth transition from deck to pool. (Available on Metric Grecian Pools only)