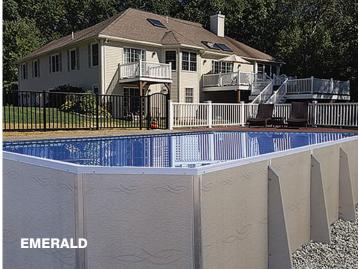

## If you think all aboveground pools are created equal – THINK AGAIN!

Radiant Metric Series Pools offer shapes and sizes to fit any backyard. Shapes include Round, Oval, the patented Freeform, Rectangle and our newly added Emerald. The Rectangle and Emerald both feature the patented **Universal Coping System** that is adaptable for a variety of aboveground and inground finishing options. The Universal Coping System also includes an inside double track for easy installation of your liner and the Radiant Custom Deluxe Winter Cover.