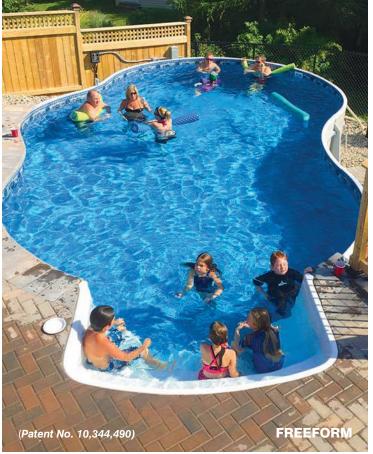

## If you think all aboveground pools are created equal – THINK AGAIN!

Radiant Metric Series Pools offer shapes and sizes to fit any backyard. Shapes include Round, Oval, the patented Freeform, Rectangle and our newly added Emerald. The Rectangle and Emerald both feature the patented **Universal Coping System** that is adaptable for a variety of aboveground and inground finishing options. The Universal Coping System also includes an inside double track for easy installation of your liner and the Radiant Custom Deluxe Winter Cover.