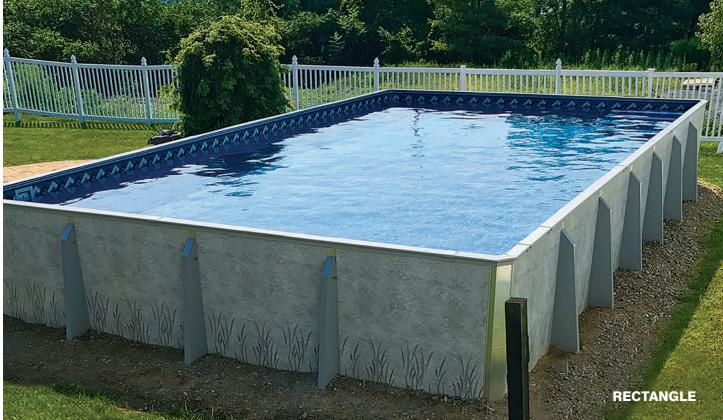

## If you think all aboveground pools are created equal – THINK AGAIN!

Radiant Metric Series Pools offer shapes and sizes to fit any backyard. Shapes include Round, Oval, the patented Freeform, Rectangle and our newly added Emerald. The Rectangle and Emerald both feature the patented **Universal Coping System** that is adaptable for a variety of aboveground and inground finishing options. The Universal Coping System also includes an inside double track for easy installation of your liner and the Radiant Custom Deluxe Winter Cover.

#### **Universal Coping**

The Metric Rectangle and Emerald utilize this patented coping to add to the structural integrity of the pool while providing a variety of finishing options for aboveground, semi-inground and fully inground pools. The Universal Coping provides finishing options for any installation! Each option includes internal double tracks to accommodate the liner and a radiant winter cover. (Available on Metric Rectangle and Emerald Pools only)