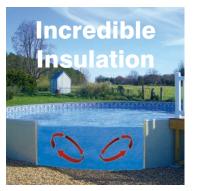

#### The Only Pool that Pays for Itself!

Radiant Pools' R-10 insulated wall panels resist heat loss more efficiently than any other type of pool wall, maintaining water temperatures 5-10 degrees warmer. Radiant insulated wall panels help keep the water warmer longer so you can extend the swimming season by up to 2 months and save \$1000's on heating costs. Ask your dealer for all the Energy Savings details!