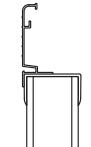

### **Paver/Cantilever Coping**

Aluminum paver coping is perfect if you want to finish your pool with paver stones or a poured cantilever edge. This finishing option creates a beautiful flush apprearance

around your entire pool. (Available in both single and double track options)