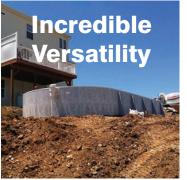

#### Aboveground, Inground and Everything in Between!

Residential lots offer many landscape challenges. With the superior wall construction of the Radiant Pool, you now have options! Radiant Metric Series Pools can be installed aboveground, inground, and semi-inground, on a slope or into a hill and no retaining wall required!

Radiant Metric Series Pools have the versatility to fit any backyard, any budget, anywhere.

A Radiant Metric Pool can be installed partially or all the way in the ground.

Is your backyard on a hill?

Sloped terrain is no longer a problem!

Whatever your landscape,
there's a Radiant Pool to fit your yard!