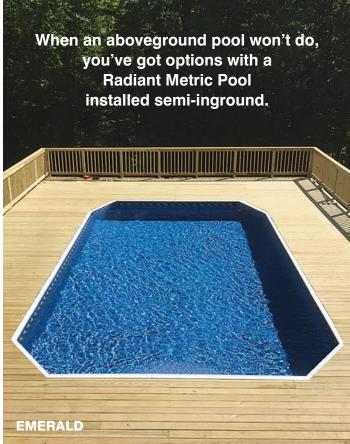

#### Aboveground, Inground and Everything in Between!

Residential lots offer many landscape challenges. With the superior wall construction of the Radiant Pool, you now have options! Radiant Metric Series Pools can be installed aboveground, inground, and semi-inground, on a slope or into a hill and no retaining wall required!

## If you think all aboveground pools are created equal – THINK AGAIN!

Radiant Metric Series Pools offer shapes and sizes to fit any backyard. Shapes include Round, Oval, the patented Freeform, Rectangle and our newly added Emerald. The Rectangle and Emerald both feature the patented **Universal Coping System** that is adaptable for a variety of aboveground and inground finishing options. The Universal Coping System also includes an inside double track for easy installation of your liner and the Radiant Custom Deluxe Winter Cover.