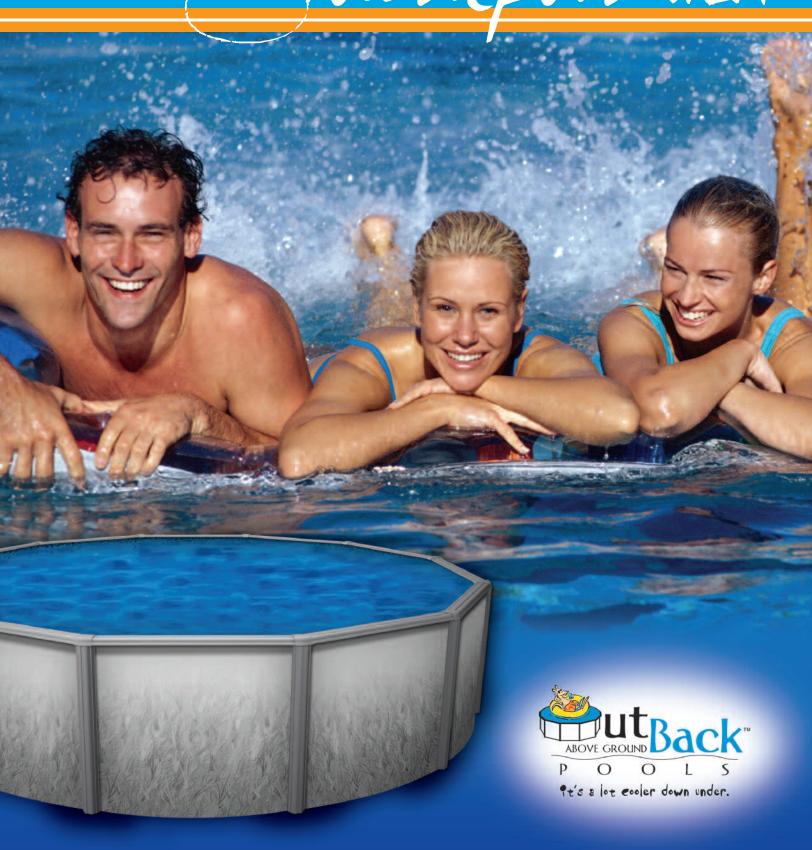

The Southport GLX is designed around one simple premise - that anyone who wants a pool should be able to afford one. And not just any pool, but a pool built with exceptional strength and support that provides years of enjoyment.

## Go South for the Summer!

- Rugged 6" top rail and 5 1/4" vertical supports treated with Texture-Kote™ all-weather protective coatings.
- 1 piece resin connector and foot cover for precise fit and finish.
- Extra deep wall corrugation with exclusive Protectoloc™
   Triple Wall Coating withstands even the harshest elements.
- Wall core made with heaviest gauge of steel available in the industry and double Quadra-Fold wall joints provide eight thick layers of steel at the closure.
- Stabilizer support system for easy wall installation.