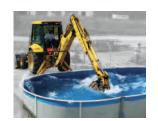

Outback ovals are engineered to require fewer or no buttresses without compromising strength and will be appreciated not only for good looks but also for ease of installation. All ovals meet or exceed the industry standard. In addition to an extensive engineering process, a vigorous backhoe test is performed prior to the launch of any new pool model.