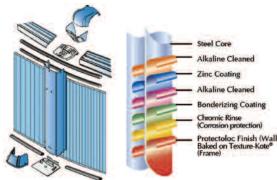

## Go South for the Summer!

- Rugged 6" top rail and 5 1/4" vertical supports treated with Texture-Kote™ all-weather protective coatings.
- 1 piece resin connector and foot cover for precise fit and finish.
- Extra deep wall corrugation with exclusive Protectoloc™
   Triple Wall Coating withstands even the harshest elements.
- Wall core made with heaviest gauge of steel available in the industry and double Quadra-Fold wall joints provide eight thick layers of steel at the closure.
- Stabilizer support system for easy wall installation.

The top rails, verticals, and steel wall in every Outback pool undergo a state-of-the-art protective treatment process that provides incredibly long-lasting, all-weather protection with added resistance against corrosion, scratching, and damaging UV rays.